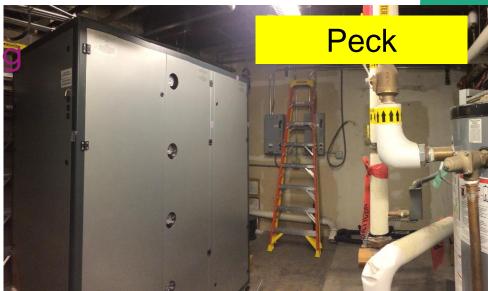

### DW Mechanical – 5 Schools Construction Elk Creek ES, Edgewater ES, Peck ES, Secrest ES, Thomson ES