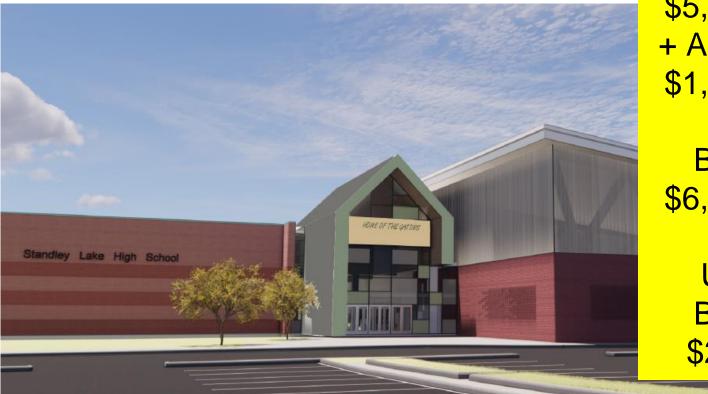

#### Standley Lake HS - Addition Cannon – FCI Constructors

Base Bid \$5,293,000 + Alternates \$1,134,300

Budget \$6,456,000

> Under Budget \$28,700