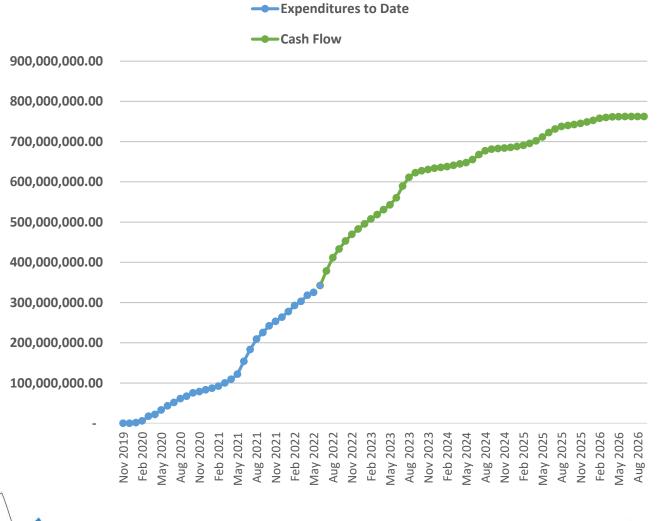

| rter        |                                            |               |                                    |  |  |
| \$                                                                                                                             | 46,940,654  | Total Expended - Charter                   | \$46,577,597  | Total Expended - Charter           |  |  |
| \$                                                                                                                             | 2,051,800   | Total Encumbered - Charter                 | \$2,415,074   | Total Encumbered - Charter         |  |  |





#### 2018 CAPITAL IMPROVEMENT PROGRAM – FINANCIAL STATUS 7/15/2021

#### **Cash Flow & Expenditures to Date**





#### 2018 CAPITAL IMPROVEMENT PROGAM – FINANCIAL STATUS 7/15/2021

#### Work in Progress & Completion Dates

| Alameda Addition / Renovation              | 8/22 |
|--------------------------------------------|------|
| Pomona HS Addition/Renovation              | 8/22 |
| Marshdale ES Replacement                   | 8/22 |
| D'Evelyn ES Addition / Renovation          | 8/22 |
| Columbine HS Aux Gym, Exterior Entry       | 8/21 |
| Conifer HS Aux Gym                         | 5/21 |
| Green Mountain HS Aux Gym                  | 7/21 |
| Jefferson Jr./Sr. HS Addition / Renovation | 8/21 |
| Kendrick Lakes ES Replacement              | 8/21 |
| Bell MS Addition                           | 8/21 |
| Manning School Addition                    | 8/21 |
| Parmalee ES Addition / Renovation