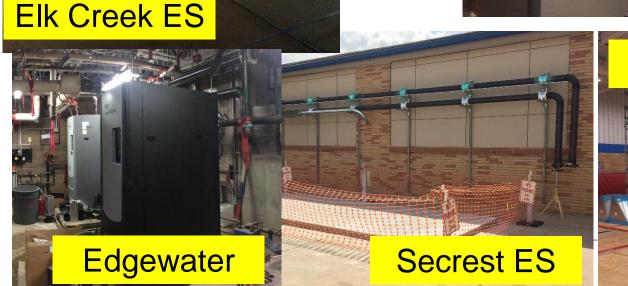

### DW Mechanical – 5 Schools Construction Elk Creek ES, Edgewater ES, Peck ES, Secrest ES, Thomson ES