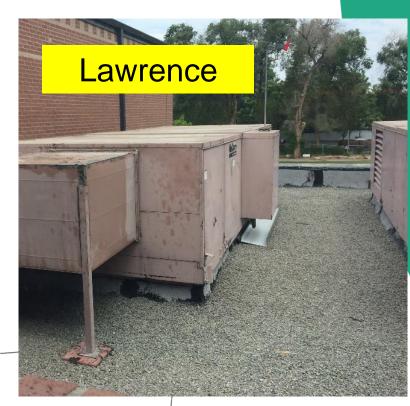

cy Future Ready DLH –GC Mark Young



# Westridge ES Efficiency Future Ready OZ – GC Single Track

# Construction

LIC SCHOOLS



### Everitt MS Efficiency Future Ready OZ - Bassett



# Chatfield HS Efficiency Future Ready Cannon - Haselden





Dakota Ridge HS Efficiency Future Rea Cannon - Haselden





### DW Security Glass Installation 12 - Schools

| Creighton MS  | Rose Stein 25% |
|---------------|----------------|
| Red Rocks ES  | Mandalay MS    |
| Weber ES      | Moore MS       |
| Meiklejohn ES | Drake MS       |
| Ken Caryl MS  | Dutch          |
| Leawood ES    | Conifer HS     |
|               |                |









#### **DW** Roofing D'Evelyn Opt - SR-DK – Arapahoe - COMPLETE Fitzmorris ES - SR-DK – Arapahoe - COMPLETE Lawrence ES-SR-DK-United Materials COMPLETE





#### Construction **DW** Roofing Emory ES - WJE - Powers COMPLETE Westgate ES – WJE - United Materials Stevens ES - WJE - Douglass



### DW Mechanical – 5 Schools Construction Elk Creek ES, Edgewater ES, Peck ES, Secrest ES, Thomson ES

### Columbine – US Engineerin









#### DW LED 2021 – Ackerman – CMGC McKinstry



1. 11/8 Edgewater ES

Construction

- 2. 10/11Elk Creek ES
- 3. 11/8 Emory ES
- 4. 9/6 Kyffin ES
- 5. 11/8 Red Rocks ES
- 6. 8/23 Shaffer ES
- 7. 9/27 Stevens ES
- 8. 8/23 Stony Creek ES
- 9. 9/6 Thomson ES
- 10. 9/27 Warder ES
- 11. 10/11West Jefferson ES



DW – Paving West Jefferson ES, Red Rocks ES COMPLETE Parmalee ES

#### JVA – Concrete Express

#### West Jefferson ES





## Construction

DW – Playgrounds I – Group A Kyffin ES, Red Rocks ES, Peck ES

### Constr