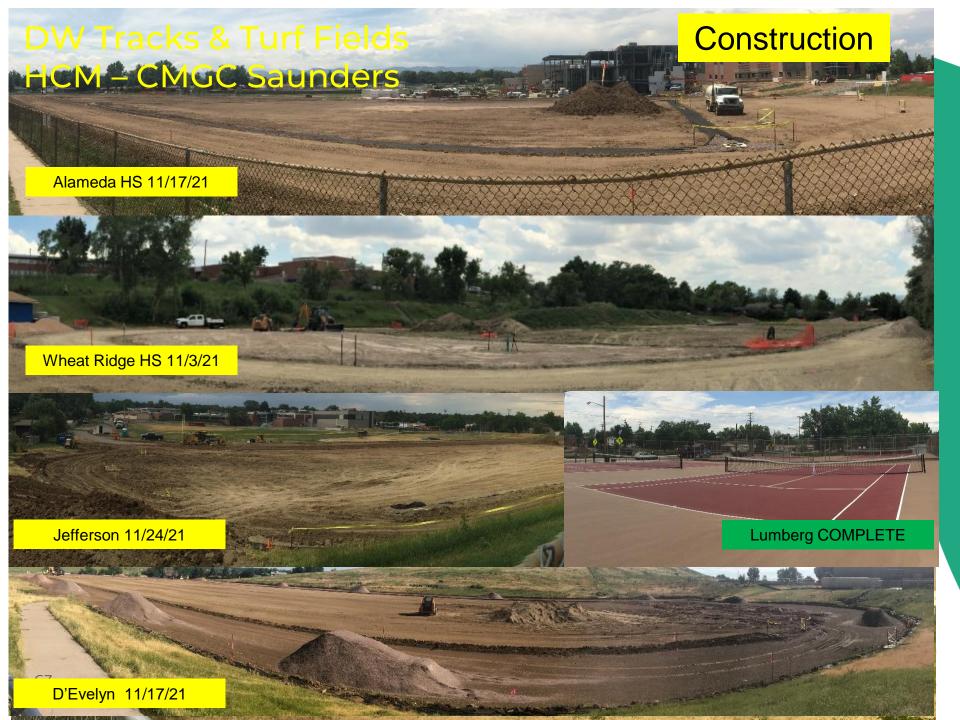

#### COMPLETED WORK:

- Playground site visits and social media video post:
  - <u>Playground Facebook Video</u>
- Finalized and shared track "before and after" video:
   Youtube: Summer Construction at our track and fields
  - Continuing site tours at our Efficiency and Future Ready projects
    - Creating short "before/after" videos of each site for principals to share with their community
- Set date and started planning for Warren Tech South Ribbon Cutting
  - Sept, 24 @ 10 am