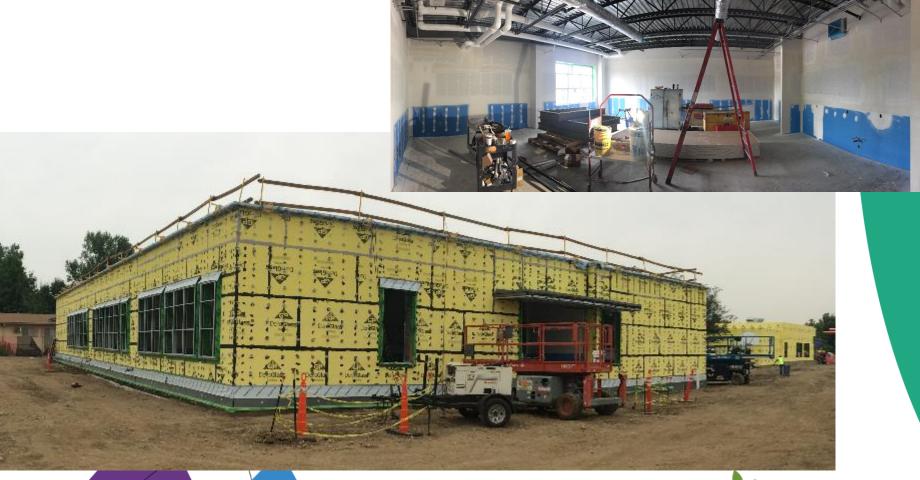

#### Prospect Valley ES - Replacement MOA – GH Phipps

#### **Construction**

Base Bid \$17,598,000 + Alt 8 \$66,000

Budget \$16,959,186

4.2% Over Budget \$704,814