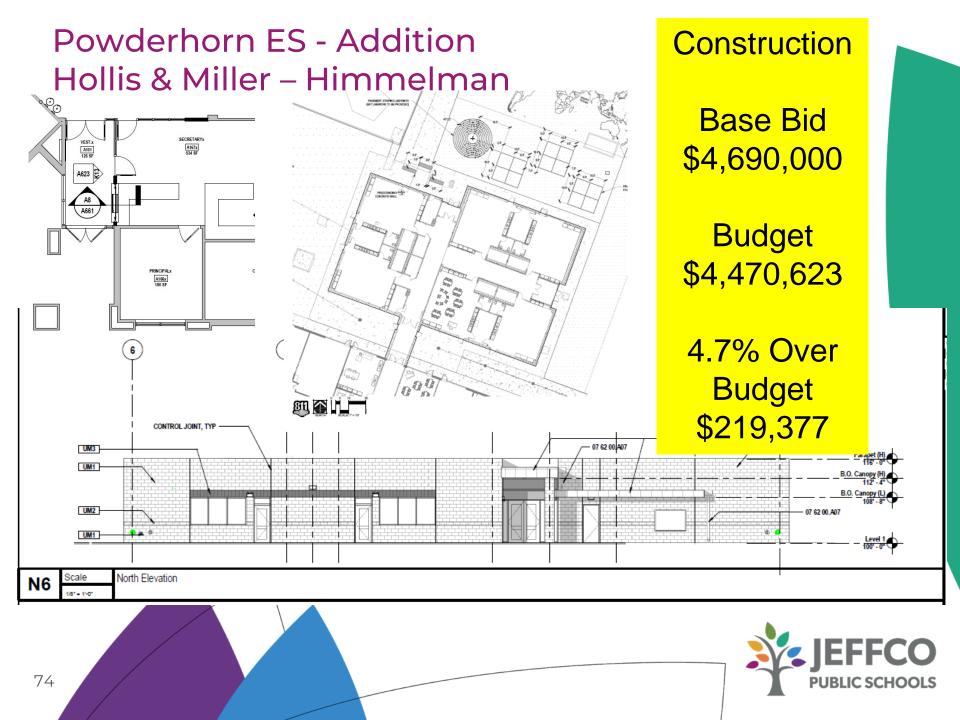

#### In Design

| Powderhorn Addition/Renovation         | Bid 6/15 \$ 4,690,000 |
|----------------------------------------|-----------------------|
| Prospect Valley ES Replacement         | Bid 6/25 \$17,664,000 |
| Standley Lake HS Addition/Renovation   | Bid 7/15              |
| Evergreen MS Renovation                | Bid 7/29              |
| Evergreen HS Renovation                | GMP 8/15              |
| Jeffco Open School Addition/Renovation | Bid 8/26              |
| Ralston Valley HS Addition/Renovation  | Bid 9/9               |