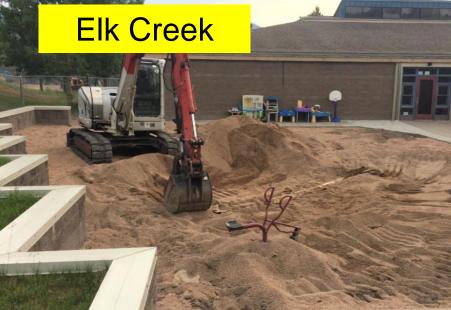

instry



1. 11/8 Edgewater ES

Construction

- 2. 10/11Elk Creek ES
- 3. 11/8 Emory ES
- 4. 9/6 Kyffin ES
- 5. 11/8 Red Rocks ES
- 6. 8/23 Shaffer ES
- 7. 9/27 Stevens ES
- 8. 8/23 Stony Creek ES
- 9. 9/6 Thomson ES
- 10. 9/27 Warder ES
- 11. 10/11West Jefferson ES



DW – Paving West Jefferson ES, Red Rocks ES COMPLETE Parmalee ES

#### JVA – Concrete Express

#### West Jefferson ES





## Construction

DW – Playgrounds I – Group A Kyffin ES, Red Rocks ES, Peck ES

### Construction

#### Design Concepts – T2









### DW – Playgrounds I – Group B Warder ES, Secrest ES, Thomson ES Design Concepts – T2

# Thomson Image: Open and the second second



Construction



### DW – Playgrounds – Elk Creek ES, Normandy ES Shaffer ES

## **Construction**

Normandy ES

#### Lime Green – Arrow J



## DW – Flooring – Emory – Shaffer, Red Rocks, Westgate, Peck Intergroup – PG Arnold

#### Shaffer ES

Emory

Westgate ES



Construction

**Red Rocks** 

Peck

# 2022 Projects New Buildings & Additions





#### Prospect Valley ES - Replacement MOA – GH Phipps



#### **Construction**

Base Bid \$17,598,000 + Alt 8 \$66,000

Budget \$16,959,186

4.2% Over Budget \$704,814



#### Standley Lake HS - Addition Cannon – FCI Constructors





Base Bid \$5,293,000 + Alternates \$1,134,300

Budget \$6,456,000

> Under Budget \$28,700





#### Evergreen HS Efficiency Future Ready DLR – CMGC JHL

GMP July 30



Design Jeffco Open - Addition Development HCM - TBD Bids 8/26/2021 ----ROOM NOOM ------AREA & AREA B (1) 16 COND FLOOR PLAN- NIEA A 16 P + 1-P AREAD ILCAN UR 7 BLC/A THE DATE OF BLCM. Ac