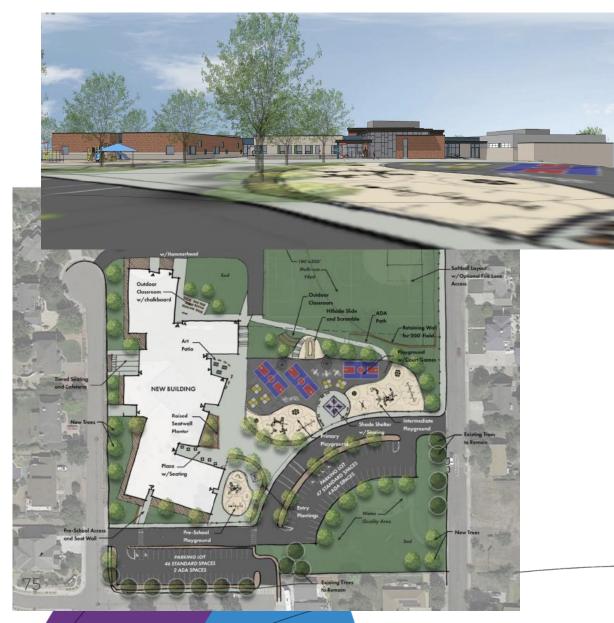

#### In Design

| Powderhorn Addition/Renovation         | Bid 6/15 \$ 4,690,000 |
|----------------------------------------|-----------------------|
| Prospect Valley ES Replacement         | Bid 6/25 \$17,664,000 |
| Standley Lake HS Addition/Renovation   | Bid 7/15              |
| Evergreen MS Renovation                | Bid 7/29              |
| Evergreen HS Renovation                | GMP 8/15              |
| Jeffco Open School Addition/Renovation | Bid 8/26              |
| Ralston Valley HS Addition/Renovation  | Bid 9/9               |