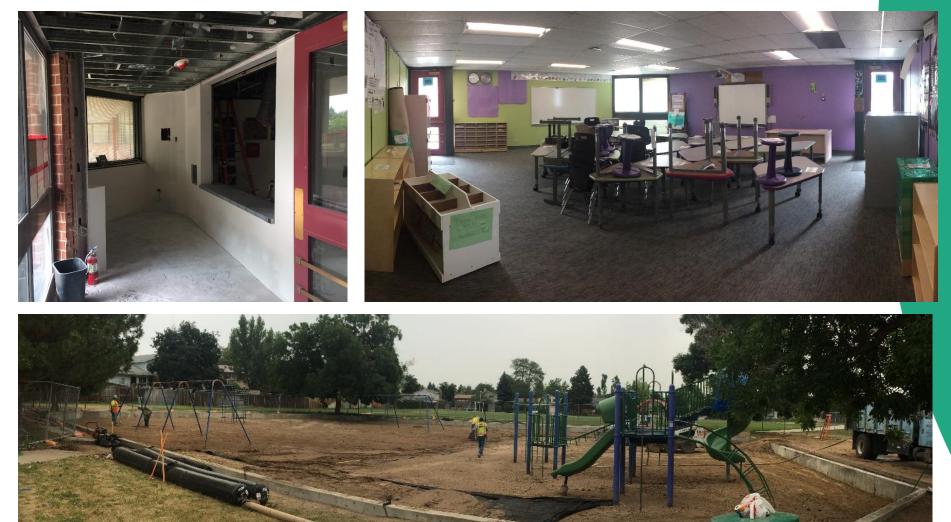

# CAAC Design and Construction Update

7-15-2021

#### COMPLETED WORK:

- Playground site visits and social media video post:
  - <u>Playground Facebook Video</u>
- Finalized and shared track "before and after" video:
   Youtube: Summer Construction at our track and fields
  - Continuing site tours at our Efficiency and Future Ready projects
    - Creating short "before/after" videos of each site for principals to share with their community
- Set date and started planning for Warren Tech South Ribbon Cutting
  - Sept, 24 @ 10 am