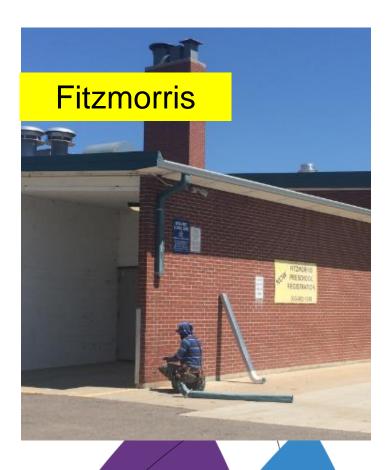

ency Future Ready DLH –GC Mark Young



# Westridge ES Efficiency Future Ready OZ – GC Single Track

# Construction

LIC SCHOOLS



### Everitt MS Efficiency Future Ready OZ - Bassett



# Chatfield HS Efficiency Future Ready Cannon - Haselden





Dakota Ridge HS Efficiency Future Rea Cannon - Haselden





### DW Security Glass Installation 12 - Schools

| Creighton MS  | Rose Stein 25% |
|---------------|----------------|
| Red Rocks ES  | Mandalay MS    |
| Weber ES      | Moore MS       |
| Meiklejohn ES | Drake MS       |
| Ken Caryl MS  | Dutch          |
| Leawood ES    | Conifer HS     |
|               |                |









#### **DW** Roofing D'Evelyn Opt - SR-DK – Arapahoe - COMPLETE Fitzmorris ES - SR-DK – Arapahoe - COMPLETE Lawrence ES-SR-DK-United Materials COMPLETE





#### Construction **DW** Roofing Emory ES - WJE - Powers COMPLETE Westgate ES – WJE - United Materials Stevens ES - WJE - Douglass



### DW Mechanical – 5 Schools Construction Elk Creek ES, Edgewater ES, Peck ES, Secrest ES, Thomson ES

### Columbine – US Engineerin









#### DW LED 2021 – Ackerman – CMGC McKinstry



1. 11/8 Edgewater ES

Construction

- 2. 10/11Elk Creek ES
- 3. 11/8 Emory ES
- 4. 9/6 Kyffin ES
- 5. 11/8 Red Rocks ES
- 6. 8/23 Shaffer ES
- 7. 9/27 Stevens ES
- 8. 8/23 Stony Creek ES
- 9. 9/6 Thomson ES
- 10. 9/27 Warder ES
- 11. 10/11West Jefferson ES



DW – Paving West Jefferson ES, Red Rocks ES COMPLETE Parmalee ES

#### JVA – Concrete Express

#### West Jefferson ES





## Construction

DW – Playgrounds I – Group A Kyffin ES, Red Rocks ES, Peck ES

### Cons